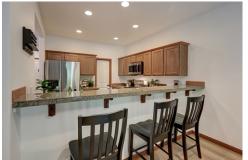

Turn-key home located above valley floor. Meticulously maintained & upgraded property. New furnace & recent water heater and LVP oak flooring installed. Gas cooking w/SS appliances, granite counters & walk in pantry. Open LR/DR area leads to fully fenced, private, backyard adjacent to greenbelt -large patio ideal for entertaining. Bonus area on 2nd floor landing is flex space. All bedrooms have walk in closets. While AC can be added by buyer, high elevation allows for ample x ventilation in summer. Good storage in garage and interior of house. Convenient to all amenities: Snohomish town proper, Mill Creek, Alderwood, the Outlets etc. Interstate accesses nearby. Easy proximity to Aquatic Ctr, Centennial Trail & Golf center. Note: Snohomish schools. Come Visit!