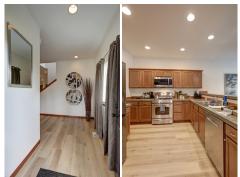

Turn-key home located above valley floor. Meticulously maintained & upgraded property. New furnace & recent water heater and LVP oak flooring installed. Gas cooking w/SS appliances, granite counters & walk in pantry. Open LR/DR area leads to fully fenced, private, backyard adjacent to greenbelt -large patio ideal for entertaining. Bonus area on 2nd floor landing is flex space. All bedrooms have walk in closets. While AC can be added by buyer, high elevation allows for ample x ventilation in summer. Good storage in garage and interior of house. Convenient to all amenities: Snohomish town proper, Mill Creek, Alderwood, the Outlets etc. Interstate accesses nearby. Easy proximity to Aquatic Ctr, Centennial Trail & Golf center. Note: Snohomish schools. Come Visit!